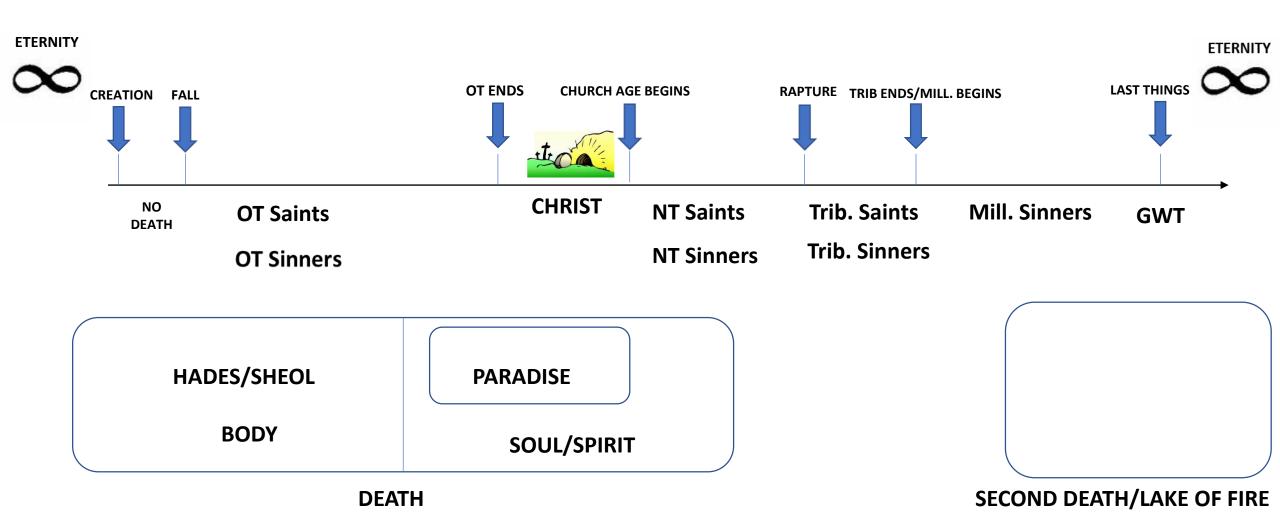

## A Quick Tour of Our Chart and God's Plan

- Eternity = Timeless abode of God
- Tartarus = Prison for fallen Angels
- Hades/Sheol = Grave/Body
- Hades/Paradise = Soul/Spirit saved and lost
- Present with the LORD = Place for believers after Christ's resurrection
- Kingdom = 1000 year reign of Christ
- GWT = Great White Throne
- Second Death/Lake of Fire = Gehenna

## Creation in Six Days//NO Death Prior to Fall

- Eternity Past = No Time Exists
- Six Days of Creation
  - 1. Earth, Space, Time, Light
  - 2. Atmosphere
  - 3. Dry Land/Plant Life
  - 4. Sun/Moon/Stars
  - 5. Fish/Fowl
  - 6. Land Animals/Humanity
  - 7. God Rested
- NO Death at all in Universe

## And Death Comes

- As God warned, when Man sinned death came
- Death is a consequence of sin
- Abel was the first human to physically die
- The fate of the People of the OT:
  - For the OT Sinner, there is death of the body to go to the grave, and the soul to a place of suffering and there to remain until the GWT
  - For the OT Saint, there is death of the body to go to the grave, and the soul to go to a place of comfort called paradise/Abraham's bosom, spiritual nature transferred to presence of the LORD until the beginning of the Kingdom

### Christ Changed Everything!

- He came in the flesh by means of the Virgin Birth
- He came at the fullness of time
- He came to bring life and immortality to life
- He died on the cross and took the soul of a converted thief to paradise with Him
- He rose on the third day and took all the souls of the OT righteous dead to heaven to await the resurrection of the OT dead just prior to the Kingdom

### What Happens in the Church Age?

- After the resurrection of Christ, the souls of righteous dead go to be with Jesus – absent from the body present with the Lord- the body awaits the Rapture of the Church and the glorification of the body
- The bodies of the lost go to the grave and souls of the lost men in the NT go to Hades to await the GWT and final punishment in the Lake of Fire for eternity.

# The Tribulation Saints and Sinners

- Many people will be converted in the Tribulation but they will largely be killed for their faith. Their bodies are buried and their souls go directly to the presence of the LORD.
- Most of the lost receive the mark of the Beast (666) and are killed at the end of the tribulation. They will be resurrected and united with their bodies at the GWT and cast into the Lake of Fire
- The Beast and the False Prophet are cast alive in the Lake of Fire that the end of the tribulation.
- Satan is bound for 1000 years

## The Millennial Kingdom

- The Old Testament Saints, particularly Israel are raised at the beginning
- Satan remains bound throughout until loosed a little before the end – After his last rebellion he is cast into the Lake of Fire where the Beast and False Prophet have been for almost 1000 years
- Only those who are born during this period will possibly die as a result of rebellion
- The OT Saints, NT Saints, Tribulation Saints, and Millennial Saints will enjoy this Kingdom together
- Ends with the Battle of Gog and Magog in which the multitudes reared during the Millennial Kingdom will be tested by the loosed Satan and after defeat will be summoned to the GWT, judged and cast into Lake of Fire with Satan!
- Evil will be over and only one last event remains to seal the eternal state and end the drama of human redemption – the Great White Throne Judgment!

## The Great White Throne

- All the dead remaining will be there:
  - OT Sinners
  - NT Sinners
  - Tribulation Sinners
  - Millennial Sinners
  - Gog and Magog Sinners
- Small and Great all lost men
- Death/Sea = Physical Body
- Hell = Spiritual Nature (Soul/Spirit)
- Eternal Punishment
  - Memories
  - Fire/Burning
  - Unsatisfied desires
  - Loneliness
  - Darkness
  - Spiritual death = separation for God
  - Degrees of Punishment based on Light Refused
- Lake of Liquid Fire/Bottomless forever falling