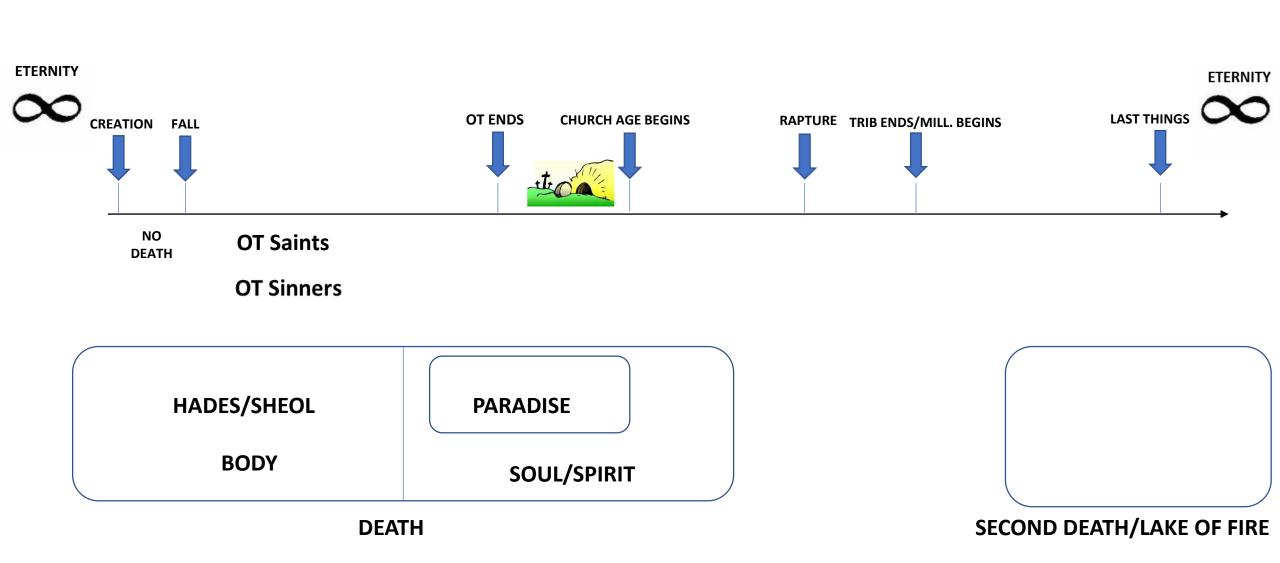

## And Death Comes

- As God warned, when Man sinned death came
- Death is a consequence of sin
- Abel was the first human to physically die
- The fate of the People of the OT:
  - For the OT Sinner, there is death of the body to go to the grave, and the soul to a place of suffering and there to remain until the GWT
  - For the OT Saint, there is death of the body to go to the grave, and the soul to go to a place of comfort called paradise/Abraham's bosom, spiritual nature transferred to presence of the LORD until the beginning of the Kingdom