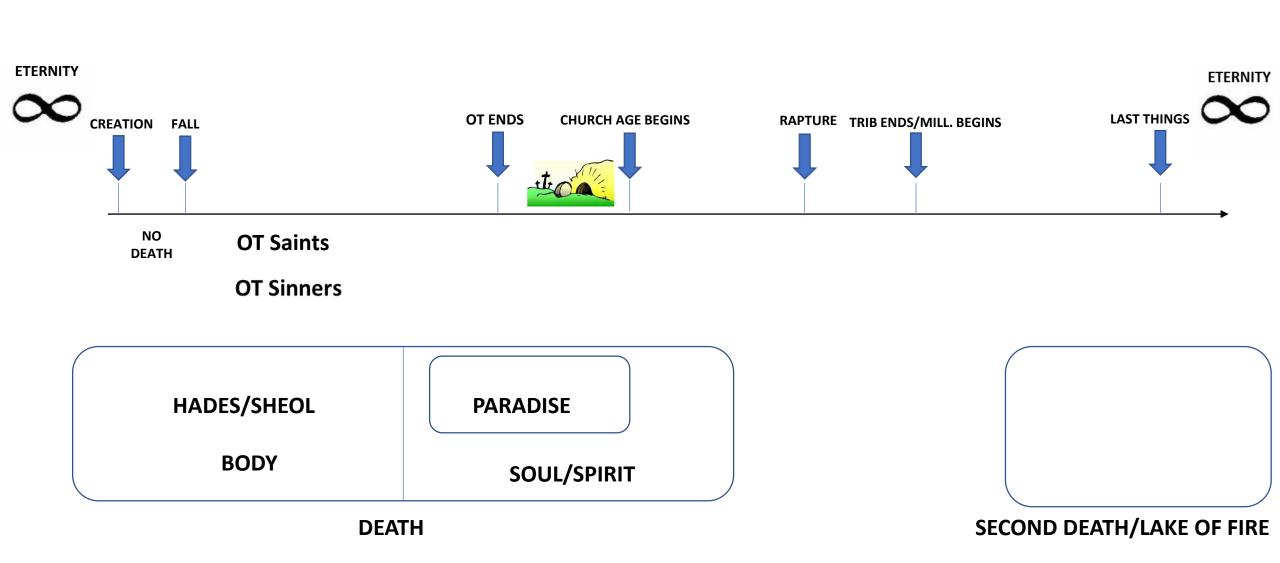

## A Quick Tour of Our Chart and God's Plan

- Eternity = Timeless abode of God
- Tartarus = Prison for fallen Angels
- Hades/Sheol = Grave/Body
- Hades/Paradise = Soul/Spirit saved and lost
- Present with the LORD = Place for believers after Christ's resurrection
- Kingdom = 1000 year reign of Christ
- GWT = Great White Throne
- Second Death/Lake of Fire = Gehenna

## Creation in Six Days//NO Death Prior to Fall

- Eternity Past = No Time Exists
- Six Days of Creation
  - 1. Earth, Space, Time, Light
  - 2. Atmosphere
  - 3. Dry Land/Plant Life
  - 4. Sun/Moon/Stars
  - 5. Fish/Fowl
  - 6. Land Animals/Humanity
  - 7. God Rested
- NO Death at all in Universe

## And Death Comes

- As God warned, when Man sinned death came
- Death is a consequence of sin
- Abel was the first human to physically die
- The fate of the People of the OT:
  - For the OT Sinner, there is death of the body to go to the grave, and the soul to a place of suffering and there to remain until the GWT
  - For the OT Saint, there is death of the body to go to the grave, and the soul to go to a place of comfort called paradise/Abraham's bosom, spiritual nature transferred to presence of the LORD until the beginning of the Kingdom

### Christ Changed Everything!

- He came in the flesh by means of the Virgin Birth
- He came at the fullness of time
- He came to bring life and immortality to life
- He died on the cross and took the soul of a converted thief to paradise with Him
- He rose on the third day and took all the souls of the OT righteous dead to heaven to await the resurrection of the OT dead just prior to the Kingdom

### What Happens in the Church Age?

- After the resurrection of Christ, the souls of righteous dead go to be with Jesus – absent from the body present with the Lord- the body awaits the Rapture of the Church and the glorification of the body
- The bodies of the lost go to the grave and souls of the lost men in the NT go to Hades to await the GWT and final punishment in the Lake of Fire for eternity.

LIFE

Present with the LORD