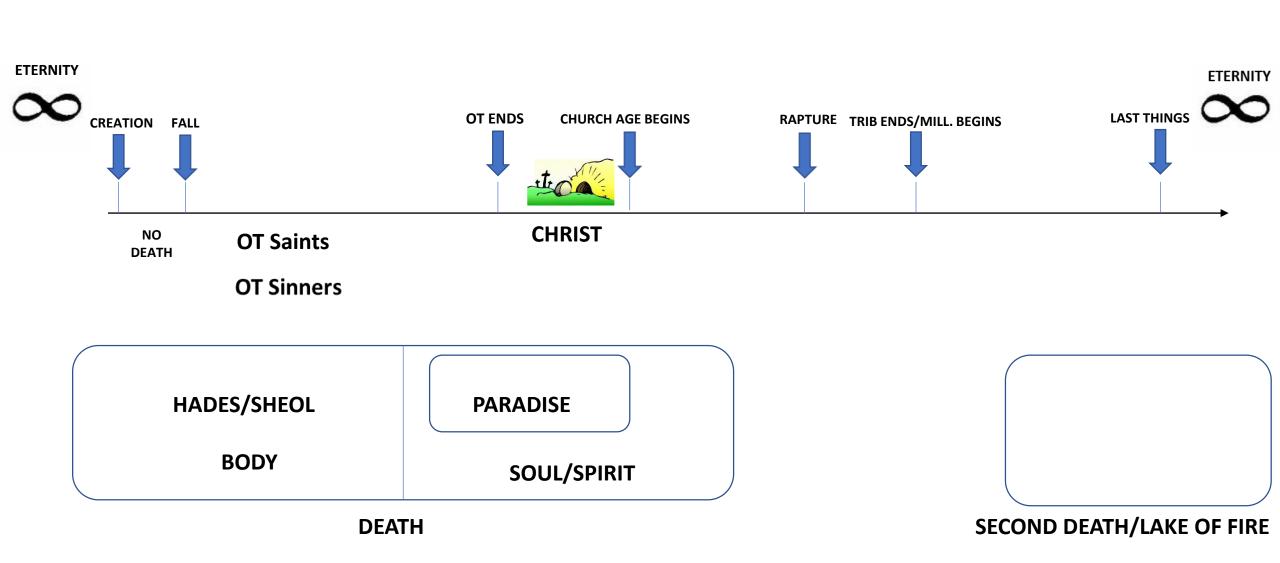

## A Quick Tour of Our Chart and God's Plan

- Eternity = Timeless abode of God
- Tartarus = Prison for fallen Angels
- Hades/Sheol = Grave/Body
- Hades/Paradise = Soul/Spirit saved and lost
- Present with the LORD = Place for believers after Christ's resurrection
- Kingdom = 1000 year reign of Christ
- GWT = Great White Throne
- Second Death/Lake of Fire = Gehenna

## Creation in Six Days//NO Death Prior to Fall

- Eternity Past = No Time Exists
- Six Days of Creation
  - 1. Earth, Space, Time, Light
  - 2. Atmosphere
  - 3. Dry Land/Plant Life
  - 4. Sun/Moon/Stars
  - 5. Fish/Fowl
  - 6. Land Animals/Humanity
  - 7. God Rested
- NO Death at all in Universe

## And Death Comes

- As God warned, when Man sinned death came
- Death is a consequence of sin
- Abel was the first human to physically die
- The fate of the People of the OT:
  - For the OT Sinner, there is death of the body to go to the grave, and the soul to a place of suffering and there to remain until the GWT
  - For the OT Saint, there is death of the body to go to the grave, and the soul to go to a place of comfort called paradise/Abraham's bosom, spiritual nature transferred to presence of the LORD until the beginning of the Kingdom