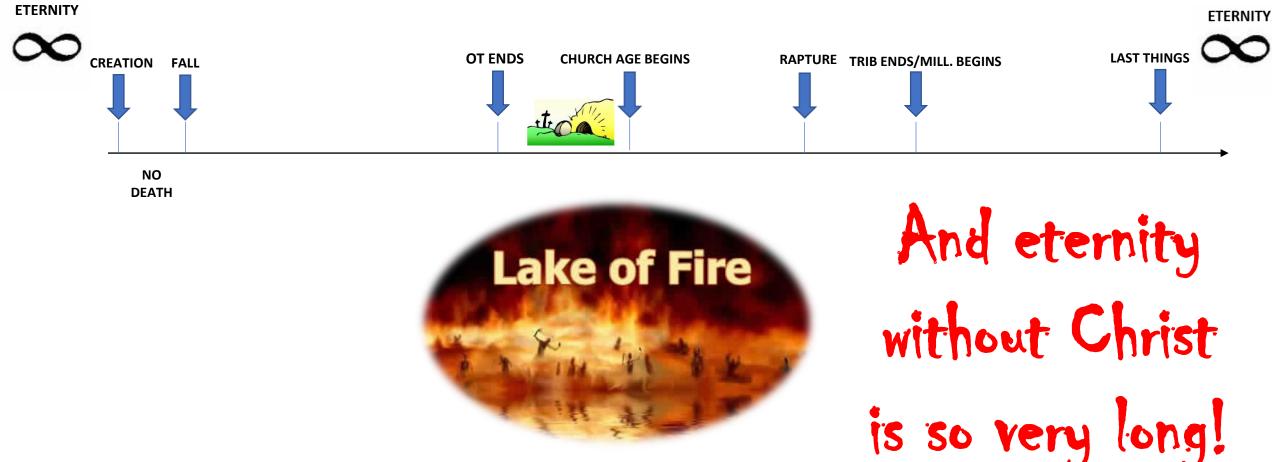

# Such a very short time really!

SECOND DEATH/LAKE OF FIRE

The Lake of Fire is Unusually Barricaded

Why haven't YOU trusted Jesus Christ?