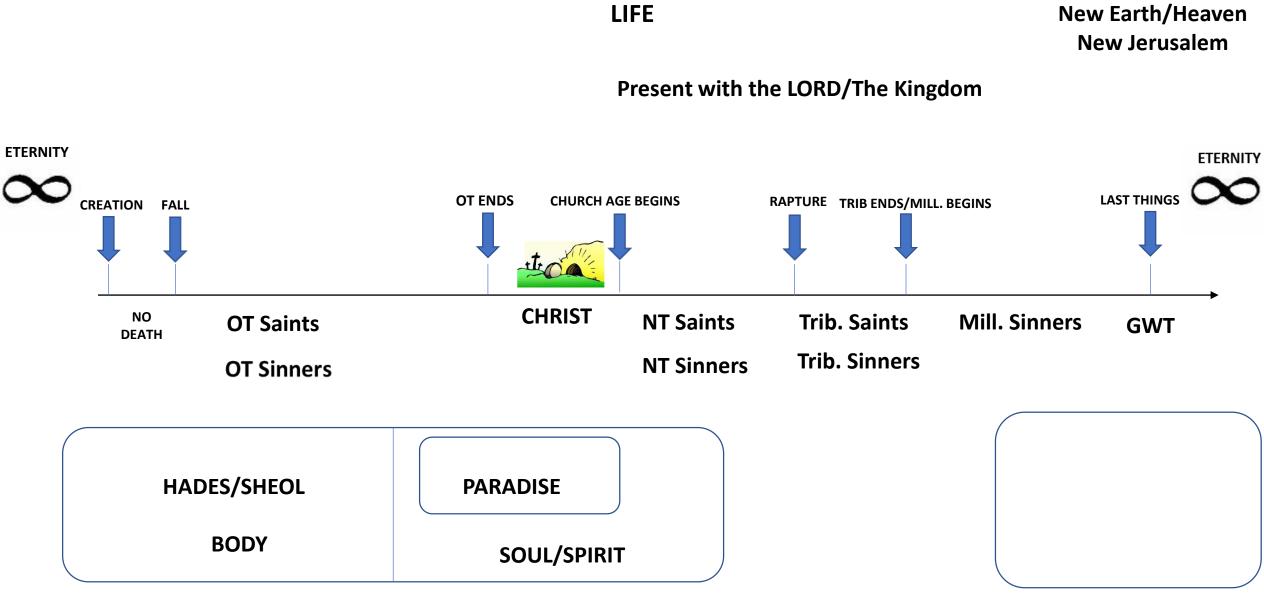

## A Quick Tour of Our Chart and God's Plan

- Eternity = Timeless abode of God
- Tartarus = Prison for fallen Angels
- Hades/Sheol = Grave/Body
- Hades/Paradise = Soul/Spirit saved and lost
- Present with the LORD = Place for believers after Christ's resurrection
- Kingdom = 1000 year reign of Christ
- GWT = Great White Throne
- Second Death/Lake of Fire = Gehenna

## Creation in Six Days//NO Death Prior to Fall

- Eternity Past = No Time Exists
- Six Days of Creation
  - 1. Earth, Space, Time, Light
  - 2. Atmosphere
  - 3. Dry Land/Plant Life
  - 4. Sun/Moon/Stars
  - 5. Fish/Fowl
  - 6. Land Animals/Humanity
  - 7. God Rested
- NO Death at all in Universe

## And Death Comes

- As God warned, when Man sinned death came
- Death is a consequence of sin
- Abel was the first human to physically die
- The fate of the People of the OT:
  - For the OT Sinner, there is death of the body to go to the grave, and the soul to a place of suffering and there to remain until the GWT
  - For the OT Saint, there is death of the body to go to the grave, and the soul to go to a place of comfort called paradise/Abraham's bosom, spiritual nature transferred to presence of the LORD until the beginning of the Kingdom

### Christ Changed Everything!

- He came in the flesh by means of the Virgin Birth
- He came at the fullness of time
- He came to bring life and immortality to life
- He died on the cross and took the soul of a converted thief to paradise with Him
- He rose on the third day and took all the souls of the OT righteous dead to heaven to await the resurrection of the OT dead just prior to the Kingdom

### What Happens in the Church Age?

- After the resurrection of Christ, the souls of righteous dead go to be with Jesus – absent from the body present with the Lord- the body awaits the Rapture of the Church and the glorification of the body
- The bodies of the lost go to the grave and souls of the lost men in the NT go to Hades to await the GWT and final punishment in the Lake of Fire for eternity.

LIFE

Present with the LORD

# The Tribulation Saints and Sinners

- Many people will be converted in the Tribulation but they will largely be killed for their faith. Their bodies are buried and their souls go directly to the presence of the LORD.
- Most of the lost receive the mark of the Beast (666) and are killed at the end of the tribulation. They will be resurrected and united with their bodies at the GWT and cast into the Lake of Fire
- The Beast and the False Prophet are cast alive in the Lake of Fire that the end of the tribulation.
- Satan is bound for 1000 years

LIFE

Present with the LORD/The Kingdom

## The Millennial Kingdom

- The Old Testament Saints, particularly Israel are raised at the beginning
- Satan remains bound throughout until loosed a little before the end – After his last rebellion he is cast into the Lake of Fire where the Beast and False Prophet have been for almost 1000 years
- Only those who are born during this period will possibly die as a result of rebellion
- The OT Saints, NT Saints, Tribulation Saints, and Millennial Saints will enjoy this Kingdom together
- Ends with the Battle of Gog and Magog in which the multitudes reared during the Millennial Kingdom will be tested by the loosed Satan and after defeat will be summoned to the GWT, judged and cast into Lake of Fire with Satan!
- Evil will be over and only one last event remains to seal the eternal state and end the drama of human redemption – the Great White Throne Judgment!

## The Great White Throne

- All the dead remaining will be there:
  - OT Sinners
  - NT Sinners
  - Tribulation Sinners
  - Millennial Sinners
  - Gog and Magog Sinners
- Small and Great all lost men
- Death/Sea = Physical Body
- Hell = Spiritual Nature (Soul/Spirit)
- Eternal Punishment
  - Memories
  - Fire/Burning
  - Unsatisfied desires
  - Loneliness
  - Darkness
  - Spiritual death = separation for God
  - Degrees of Punishment based on Light Refused
- Lake of Liquid Fire/Bottomless forever falling