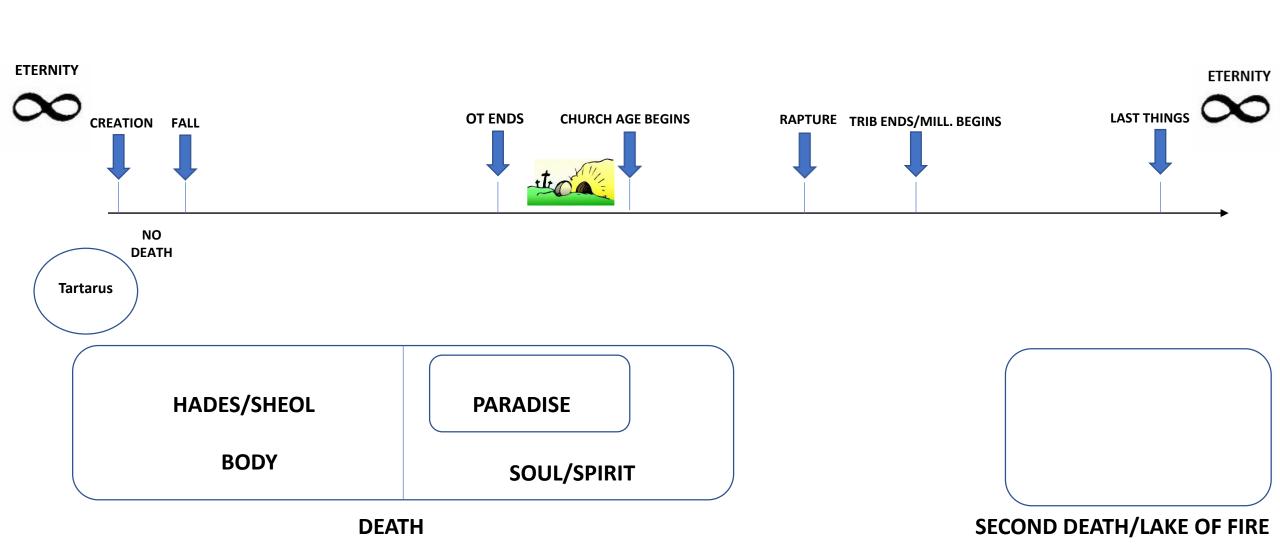

## A Quick Tour of Our Chart and God's Plan

- Eternity = Timeless abode of God
- Tartarus = Prison for fallen Angels
- Hades/Sheol = Grave/Body
- Hades/Paradise = Soul/Spirit saved and lost
- Present with the LORD = Place for believers after Christ's resurrection
- Kingdom = 1000 year reign of Christ
- GWT = Great White Throne
- Second Death/Lake of Fire = Gehenna

## Creation in Six Days//NO Death Prior to Fall

- Eternity Past = No Time Exists
- Six Days of Creation
  - 1. Earth, Space, Time, Light
  - 2. Atmosphere
  - 3. Dry Land/Plant Life
  - 4. Sun/Moon/Stars
  - 5. Fish/Fowl
  - 6. Land Animals/Humanity
  - 7. God Rested
- NO Death at all in Universe

## And Death Comes

- As God warned, when Man sinned death came
- Death is a consequence of sin
- Abel was the first human to physically die
- The fate of the People of the OT:
  - For the OT Sinner, there is death of the body to go to the grave, and the soul to a place of suffering and there to remain until the GWT
  - For the OT Saint, there is death of the body to go to the grave, and the soul to go to a place of comfort called paradise/Abraham's bosom, spiritual nature transferred to presence of the LORD until the beginning of the Kingdom

### What Happens in the Church Age?

- After the resurrection of Christ, the souls of righteous dead go to be with Jesus – absent from the body present with the Lord- the body awaits the Rapture of the Church and the glorification of the body
- The bodies of the lost go to the grave and souls of the lost men in the NT go to Hades to await the GWT and final punishment in the Lake of Fire for eternity.