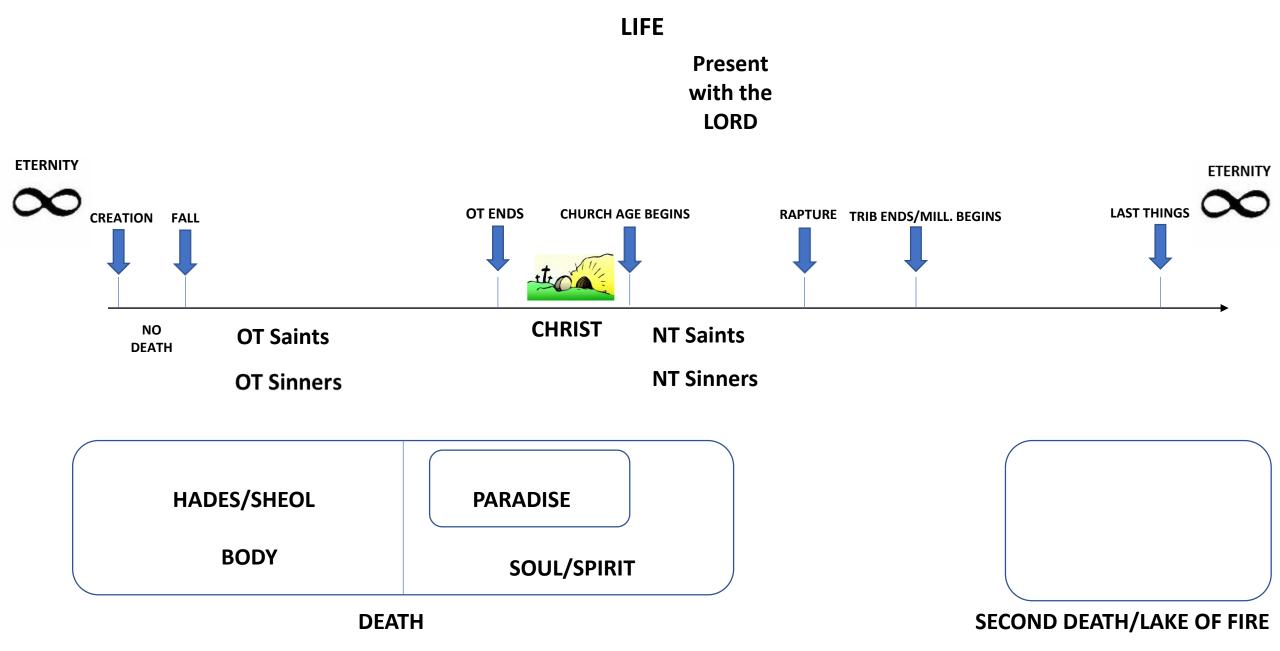

### Christ Changed Everything!

- He came in the flesh by means of the Virgin Birth
- He came at the fullness of time
- He came to bring life and immortality to life
- He died on the cross and took the soul of a converted thief to paradise with Him
- He rose on the third day and took all the souls of the OT righteous dead to heaven to await the resurrection of the OT dead just prior to the Kingdom

### What Happens in the Church Age?

- After the resurrection of Christ, the souls of righteous dead go to be with Jesus – absent from the body present with the Lord- the body awaits the Rapture of the Church and the glorification of the body
- The bodies of the lost go to the grave and souls of the lost men in the NT go to Hades to await the GWT and final punishment in the Lake of Fire for eternity.

LIFE

Present with the LORD