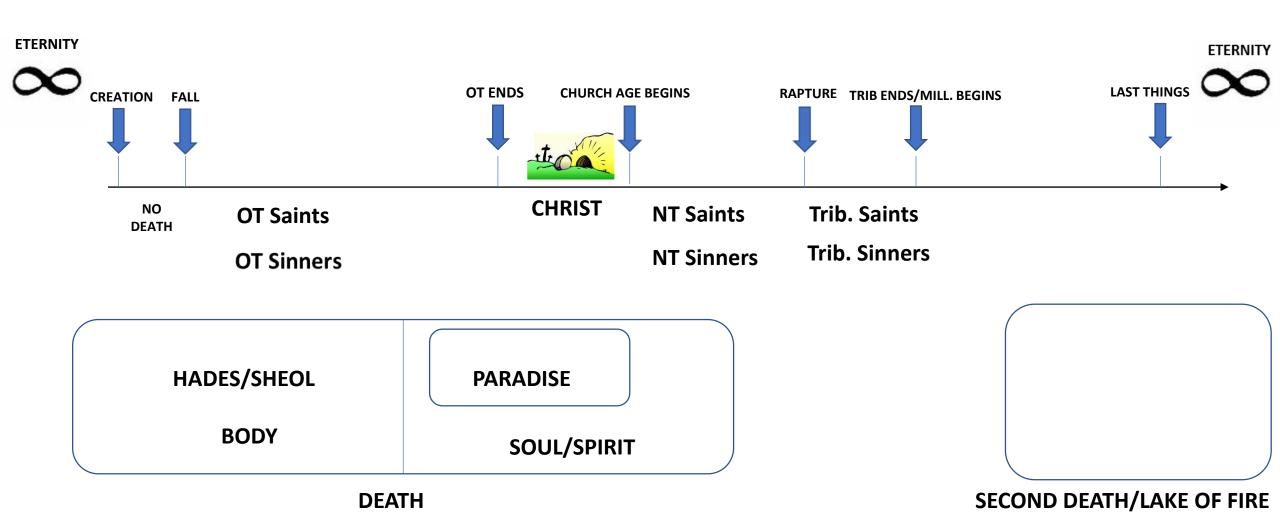

# The Tribulation Saints and Sinners

- Many people will be converted in the Tribulation but they will largely be killed for their faith. Their bodies are buried and their souls go directly to the presence of the LORD.
- Most of the lost receive the mark of the Beast (666) and are killed at the end of the tribulation. They will be resurrected and united with their bodies at the GWT and cast into the Lake of Fire
- The Beast and the False Prophet are cast alive in the Lake of Fire that the end of the tribulation.
- Satan is bound for 1000 years